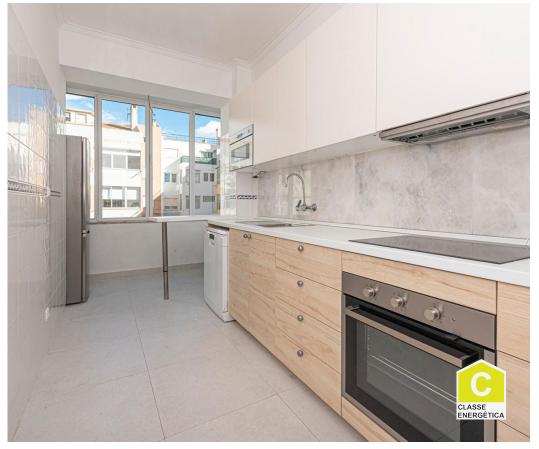

Property type: 2-bedroom

- Entrance hall (large)
- Fully equipped kitchen with high-end appliances and pantry;
- 2 bedrooms with built-in wardrobes:
- Large living and dining room;

Hadyna Barbosa

+351925684346 2

## **Property Features**

- · Washing machine
- · Air conditioning
- Equipped kitchen
- Garden
- Built year: 1989
- · Views: City view, Garden view
- Lift
- · Electric garage gate
- · Main drainage
- Central location
- · Parking space
- · Solar orientation: East, West
- · Water: Main grid

- · Dishwashing machine
- Fitted wardrobes
- Proximity: Airport, Shopping, Restaurants, City, Hospital, Pharmacy, Public Transport, Schools, Public Swimming Pools, Playground
- Garage
- Drive way
- Security alarm
- · Double glazing
- Pantry
- Quiet Location
- Parking places number: 1
- Energetic certification: C
- Mains water