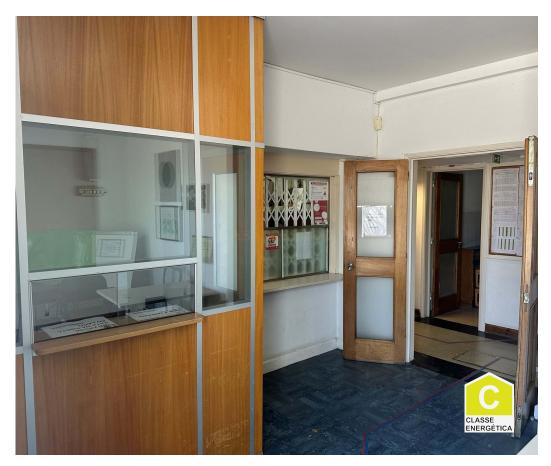

## **Shop/office in Olivais - Lisbon**

Located in the Santa Maria dos Olivais neighborhood, this commercial property offers a multitude of attractive attractions within a 15-minute radius. Enjoy the tranquil atmosphere and lush greenery at Parque do Vale do Silêncio, just a 2-minute walk away, or explore the paths of Parque Edgar Sampaio Fontes, a short 7-minute walk from your doorstep. As you explore the area, you will find a wide range of delicious dining options, such as the renowned Cabeça de Touro restaurant just 2 minutes away, and Casa dos Chickens de Moscavide, 3 minutes away.

The property with allocation of services is divided into 3 areas with a total area of 49th2, including a terrace on the first floor measuring 78m2. Divided into 3 units, with the current housing facilities you can transform this space into 4 apartments or use it as services, an office or a commercial store.

## **Property Features**

· Laminated floor

Garden

· Built year: 1979

Pantry

Central location

Mains water

· Water: Main grid

• Proximity: Airport, Shopping, Restaurants, City, Hospital, Pharmacy, Public Transport, Schools, Public Swimming Pools, Playground

Garden

Views: City view, Urbanization view, Garden view

Main drainage

• Energetic certification: C