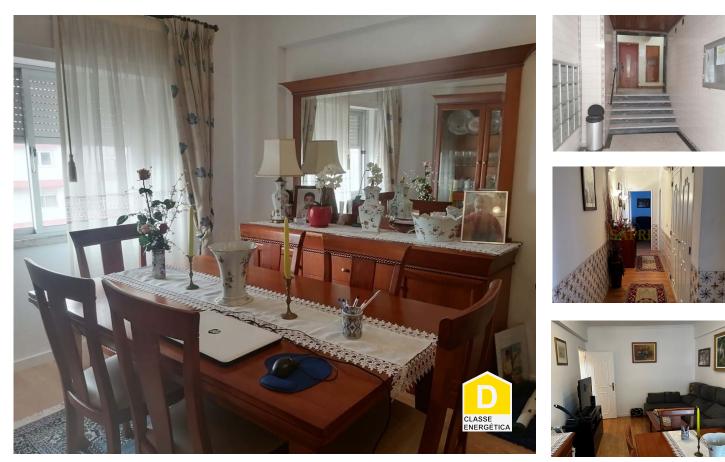

## 2 bedrooms apartment in Serra da Mira

Used in very good condition, with excellent quality materials and finishes.

It is located on the 5th floor in a building with 2 elevators, with excellent sun exposure.

Next to all types of commerce, services and public transport.

Description:

- Large entrance hall;
- Fully equipped kitchen;
- Wide hallway leading to bedrooms and living room;
- 2 rooms;

+351925684346 2 hadyna.barbosa.casaprestige@gmail.com

POWERED BY casafaricrm.com

- 1 living/dining room;
- 1 complete bathroom (recently renovated);

If you are looking for a well-located and comfortable apartment, this is the perfect option.

New photos coming soon.

## **Property Features**

- Washing machine
- Equipped kitchen
- Built year: 1988
- Lift
- Pantry
- Quiet Location
- Security door
- Energetic certification: D
- Water: Main grid

• Dishwashing machine

• Proximity: Airport, Shopping, Restaurants, City, Open field, Hospital, Pharmacy, Public Transport, Schools, Playground