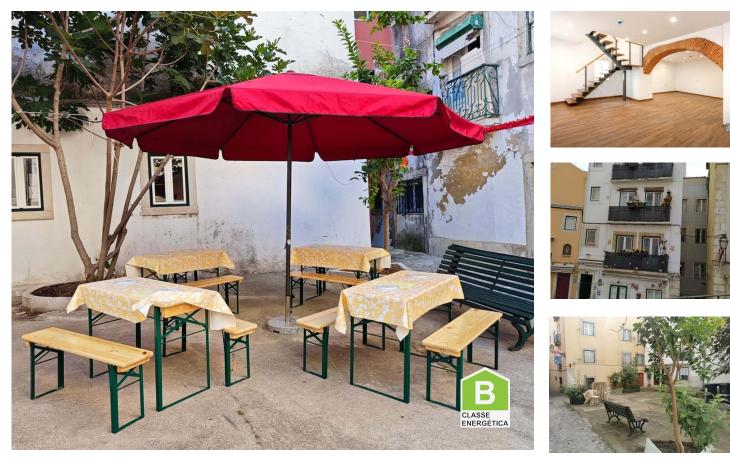

## **Restaurant in Lisbon (Alfama)**

Commercial space in the heart of Alfama, next to the Fado Museum.

In one of the most typical and emblematic neighborhoods of Lisbon, you will find this renovated space, with 115 m2 of useful area, 2 toilets and divided into 2 floors with independent entrances. With countless potential to enjoy 2 different businesses or even expand to a single business. Entrance to the upper floor on a pedestrian street with the movement that characterizes the Alfama neighborhood. The lower floor gives access to a typical and cozy esplanade characteristic of the neighborhood.

The property is leased until June 2025, providing a monthly income of €2,000. Property eligible for Golden Visa.

Don't miss the opportunity to schedule a visit!

Hadyna Barbosa

+351925684346<sup>2</sup> hadyna.barbosa.casaprestige@gmail.com

- Garden
- Terrace
- Floors: 2
- Basement
- Main drainage
- Energetic certification: B
- Water: Main grid

Hadyna Barbosa

+351925684346 <sup>2</sup> hadyna.barbosa.casaprestige@gmail.com

T +351 939943024 <sup>2</sup> · E geral@casaprestige.pt Avenida do Atlântico, n. 16 - 14º Andar Escritório 8, 1990-019 Lisboa AMI 16783